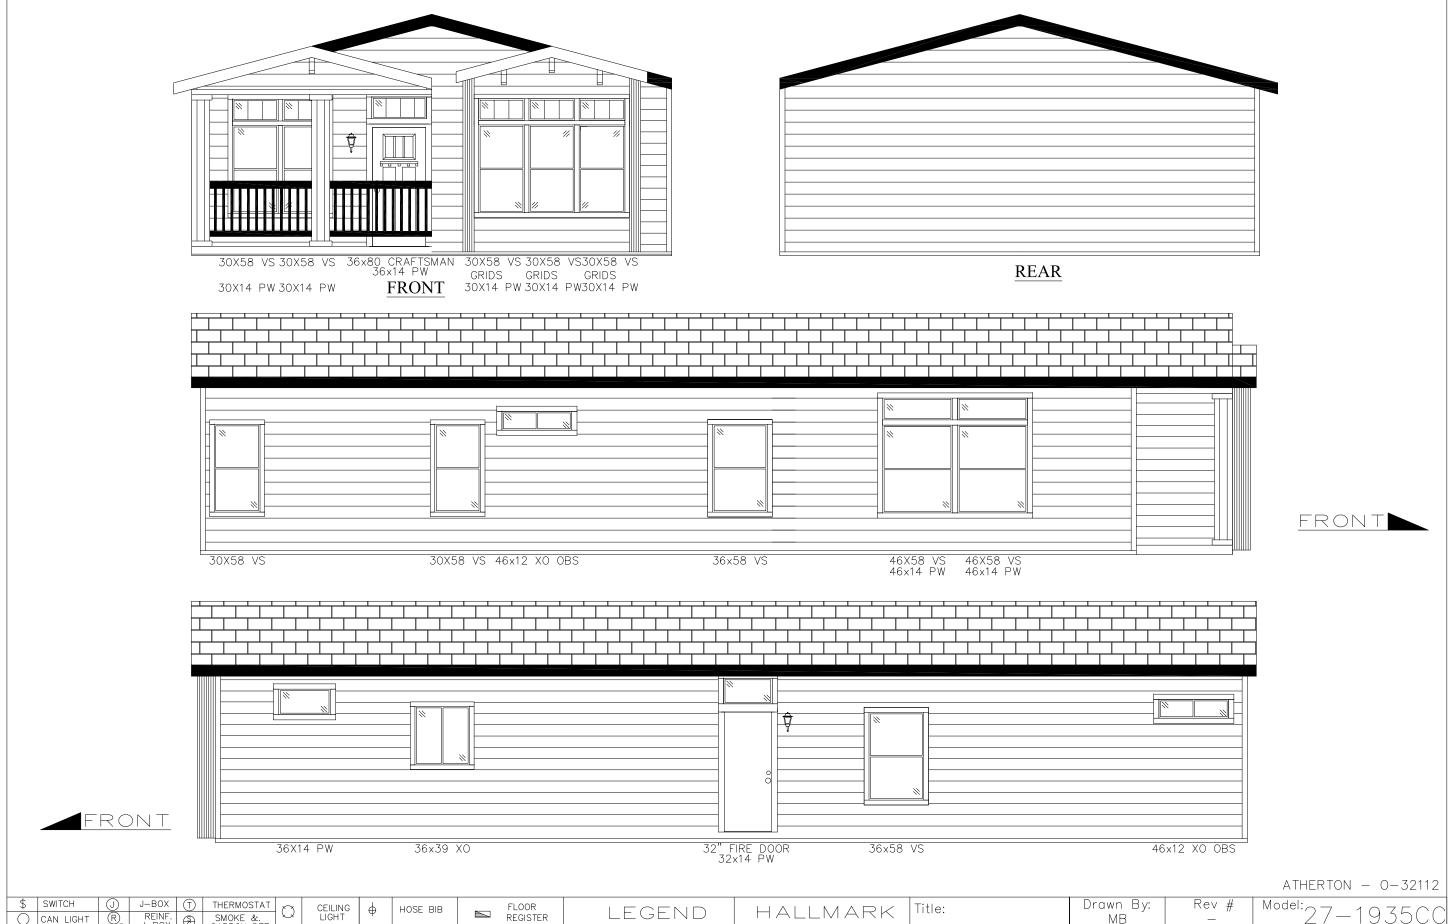

| \$ | SWITCH (J) CAN LIGHT (R) | REINF.                    | SMOKE &. CARBON DET | CEILIN LIGHT   | G $\phi$ | HOSE BIB    | FLOOR<br>REGISTER | LEGEND                                    | HALLMARK                               | Title:    | Drawn By:<br>MB  | Kev #<br>  - | <sup>Model:</sup> 27— | 1935CC  |
|----|--------------------------|---------------------------|---------------------|----------------|----------|-------------|-------------------|-------------------------------------------|----------------------------------------|-----------|------------------|--------------|-----------------------|---------|
| 8  | r PULL WIRE              | 15 AMP   ©<br>  RECEP   © | ) SMOKE DET.        | (P)   FEINDAIN | T S      | SOLA-TUBE   | AIR               | 및 A ROOF SLOPE<br>DIRECTION               | 25525 Redlands Blvd.                   | ELEVATION | Date:<br>7/29/16 | Rev Date:    |                       | Run #   |
|    | MAIN PANEL               | 20 AMP<br>RECEP           | EXH. FAN            | P WALL LIG     | нт ///   | PLANT SHELF | [AR] RETURN       | →/O DRYER VENT THRU. WALL VENT THRU FLOOR | Loma Linda, CA 92354<br>(909) 796-2561 |           | 7/29/16          | _            | 3/16"=1'              | 10983AC |