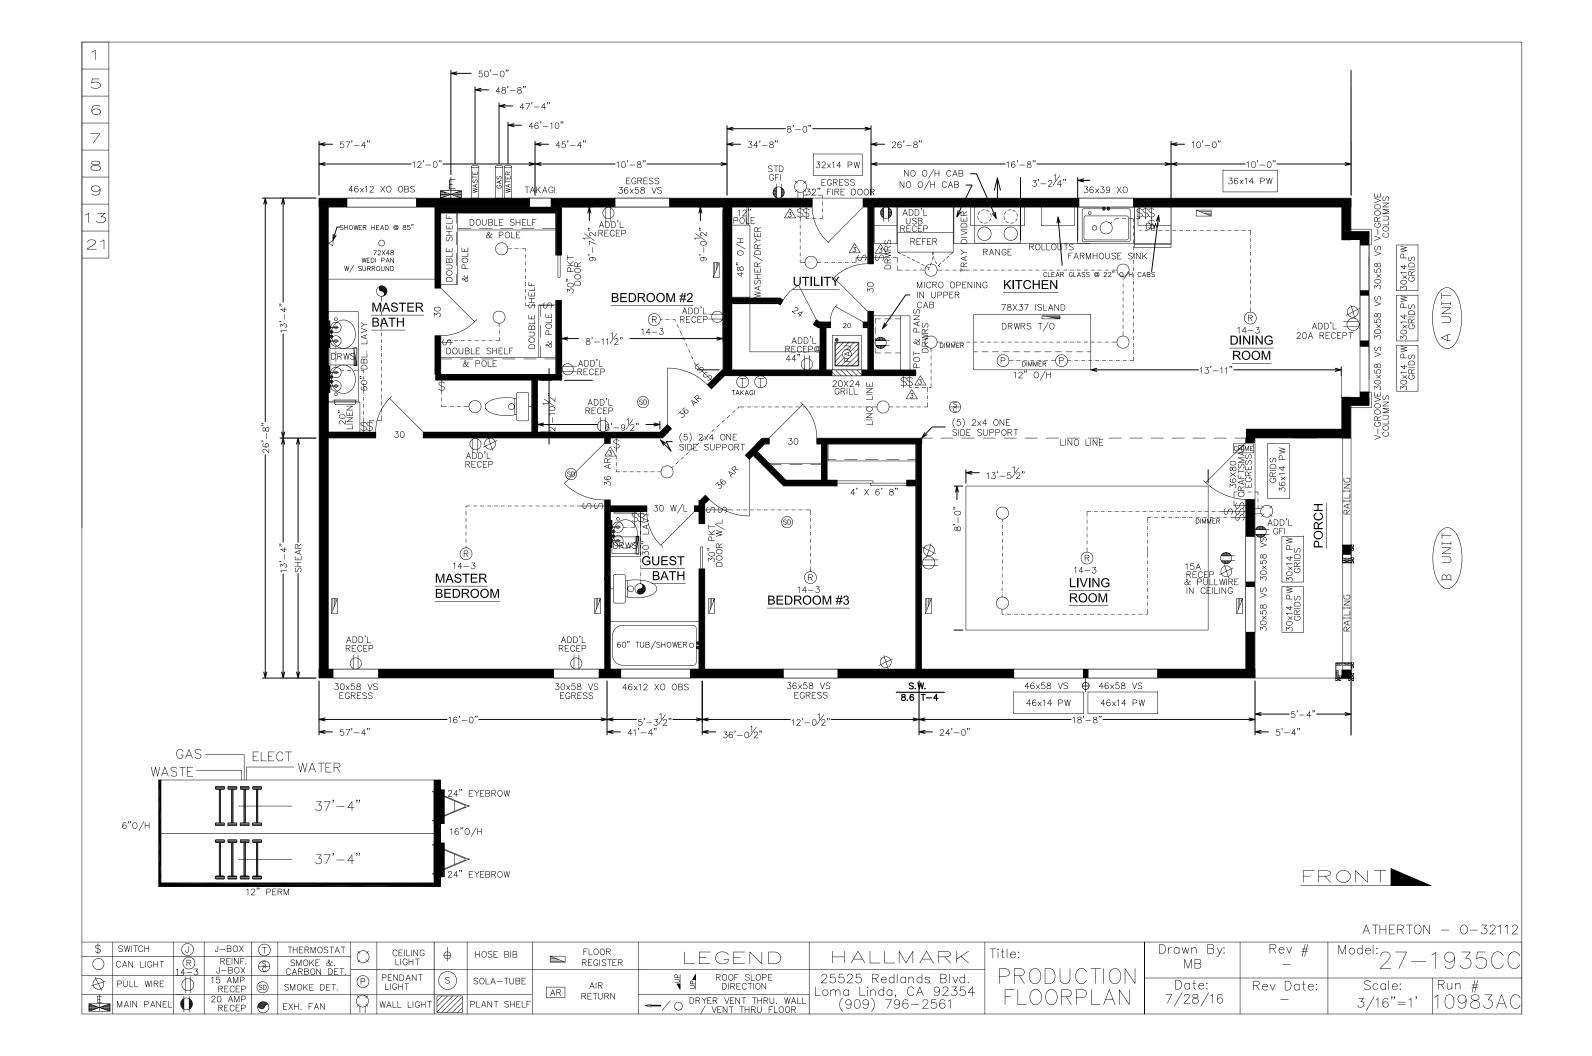

| \$ | SWITCH (J) CAN LIGHT (R) | REINF.                    | SMOKE &. CARBON DET | CEILIN LIGHT   | G $\phi$ | HOSE BIB    | FLOOR<br>REGISTER | LEGEND                                    | HALLMARK                               | Title:    | Drawn By:<br>MB  | Kev #<br>  - | <sup>Model:</sup> 27— | 1935CC  |
|----|--------------------------|---------------------------|---------------------|----------------|----------|-------------|-------------------|-------------------------------------------|----------------------------------------|-----------|------------------|--------------|-----------------------|---------|
| 8  | r PULL WIRE              | 15 AMP   ©<br>  RECEP   © | ) SMOKE DET.        | (P)   FEINDAIN | T S      | SOLA-TUBE   | AIR               | 및 A ROOF SLOPE<br>DIRECTION